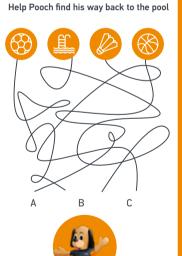

#### Quiz

- A. Who is the nation's PE teacher more commonly known as?
- B. How many portions of fruit or vegetables should you aim

to eat in a day? \_ \_ \_ \_ \_

C. List 3 ways of how you can keep active at home.

# **#PlacesPooch**

**Help Pooch** 

## Word Search

Words are hidden in all directions  $\leftarrow \uparrow \rightarrow \downarrow \nwarrow \searrow$ 



| ſ                                                                                          | s | Т | R | Е | N | G                                     | т | Н | Q                                | F |
|--------------------------------------------------------------------------------------------|---|---|---|---|---|---------------------------------------|---|---|----------------------------------|---|
|                                                                                            | W | Α | Т | S | С | R                                     | R | Е | U                                | I |
|                                                                                            | I | R | R | Ι | 0 | U                                     | Α | Α | 0